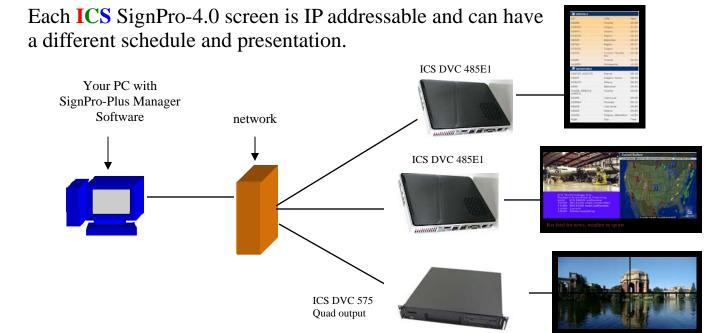

## ICS DVC-485E1 PLAYER

**SPECIFICATIONS** Processor Intel® Atom™ Processor 525, N310Atom 1.80GHz **MS Windows 7 Embedded** Memory 2GB SO DIMM, Hard Disk Drive 320GB SATA 7200RPM **Chipset NVIDIA® ION2** Front IO 2 x USB 2.0 1 VGA Output 1 HDMI Output 1 x Audio-Out, 1 x Line-In 4 x USB 2.0 1 x Gigabit LAN Wireless B/G/N 2.4 GHz 1 x Audio-Out 1 x HDMI ( HDMI to DVI Adapter cable ) Microsoft Windows 7 Embedded **Dimensions** (w x h x d) 6.75 x .875 x 6.75 inches

# ICS DVC-575 Quad Output Player

ICS 2U Rackmount Chassis with 300w PS
Intel mATX H77EB S1155 DDR3, SATA3, USB3
Intel Core i7-3770 3.40 GHz 8MB
Microsoft OEM Windows 7 Pro 64 Bit
8GB KIT(2x4GB) DDR3 1333 CL9 HD
500GB 7200RPM 16MB SATA3
PNY quad output card
24X SATA DVD-RW
Microsoft OEM Windows 7 Pro SP1 64 Bit
3 Year Depot Warranty