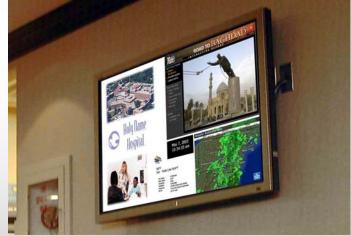

#### Presentations can be designed using the following types of content:

- Videos (AVIs, MPEGs) Pictures (JPEGs, GIFs)
- Text information Scrolling text
- Web Browser (HTML, PowerPoint, FLASH, RSS feeds, etc.)
- Live TV with channel select on each **SignPRO-4.0** player
- Text information updated through a database connection We also offer up-to-date stock ticker, weather and news services.