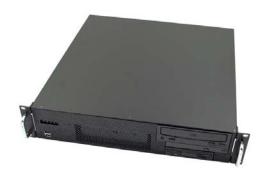

# ICS DVC-575 Quad Output Player

ICS 2U Rackmount Chassis with 300w PS
Intel mATX H77EB S1155 DDR3, SATA3, USB3
Intel Core i7-3770 3.40 GHz 8MB
Microsoft OEM Windows 7 Pro 64 Bit
8GB KIT(2x4GB) DDR3 1333 CL9 HD
500GB 7200RPM 16MB SATA3
PNY quad output card
24X SATA DVD-RW
Microsoft OEM Windows 7 Pro SP1 64 Bit
3 Year Depot Warranty