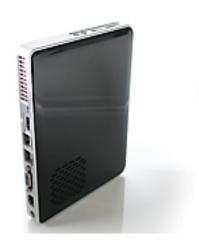

## ICS DVC-485E1 PLAYER

**SPECIFICATIONS** Processor Intel® Atom™ Processor 525, N310Atom 1.80GHz **MS Windows 7 Embedded** Memory 2GB SO DIMM, Hard Disk Drive 320GB SATA 7200RPM **Chipset NVIDIA® ION2** Front IO 2 x USB 2.0 1 VGA Output 1 HDMI Output 1 x Audio-Out, 1 x Line-In 4 x USB 2.0 1 x Gigabit LAN Wireless B/G/N 2.4 GHz 1 x Audio-Out 1 x HDMI ( HDMI to DVI Adapter cable ) Microsoft Windows 7 Embedded **Dimensions** (w x h x d) 6.75 x .875 x 6.75 inches