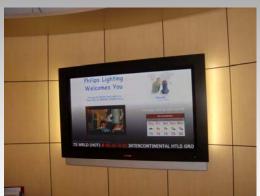

# Digital Signage Systems

ICS SignPRO-4.0

Applications:
Public Information
Retail
Building Directories
Museums
Advertising
Transportation
Wayfinding
Banks
Stock Brokers
Hospitals
Kiosks
School Activities
Restaurant Menu Boards

ICS SignPRO-4.0 System is not just another digital signage product.

ICS SignPRO-4.0 System is based on the award winning PADS software product. PADS has more than 19 years of experience in the field, and during this period it has grown worldwide to be one of the most successful, comprehensive products in the market.