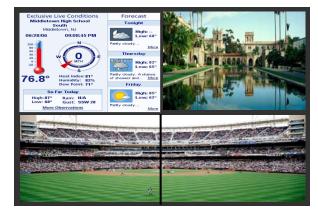

#### Presentations can be designed using the following types of content:

- Videos (AVIs, MPEGs) Pictures (JPEGs, GIFs)
- Text information Scrolling text
- Web Browser (HTML, PowerPoint, FLASH, RSS feeds, etc.)
- Live TV with channel select on each **SignPRO-4.0** player
- Text information updated through a database connection We also offer up-to-date stock ticker, weather and news services.